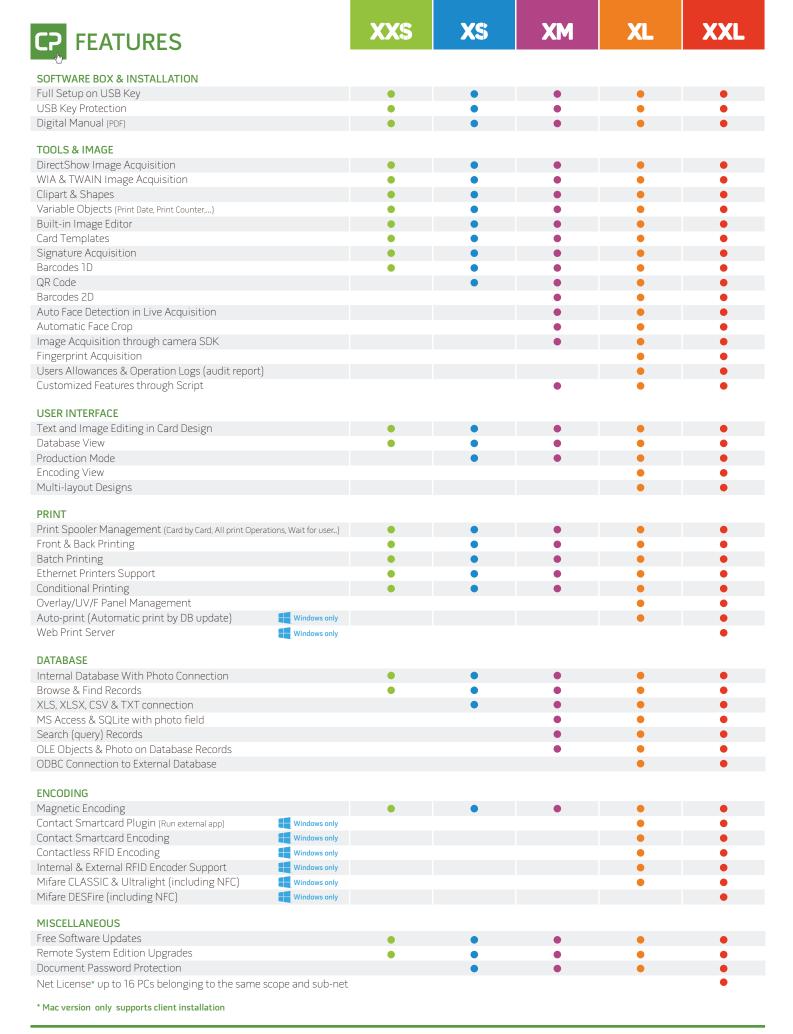

www.cardPresso.com

Start by XXS with the basic features for card design and printing using predefined templates, signature acquisition, edit view for text data input, database view, barcodes 1D, WIA/TWAIN/DirectShow acquisition, magnetic encoding support, internal document database with photo connection, database table create & edit and browse/find records.

XS adds QR codes, document password protection, production mode and .XLS, .XLSX, .CSV and .TXT database connection.

XM adds local MS Access and SQLite connection, photo on database, FaceCrop tool for face recognition and 2D barcodes.

XL adds ODBC connection, RFID contactless direct encoding, Smartcard direct encoding, Smartcard plugin, Internal and External RFID encoder support, Fingerprint acquisition, multi-layout card designs, auto-print and user allowances.

XXL adds advanced features like DESFire, Web Print Server and Net License up to 16 Pcs in the same sub-net and scope.